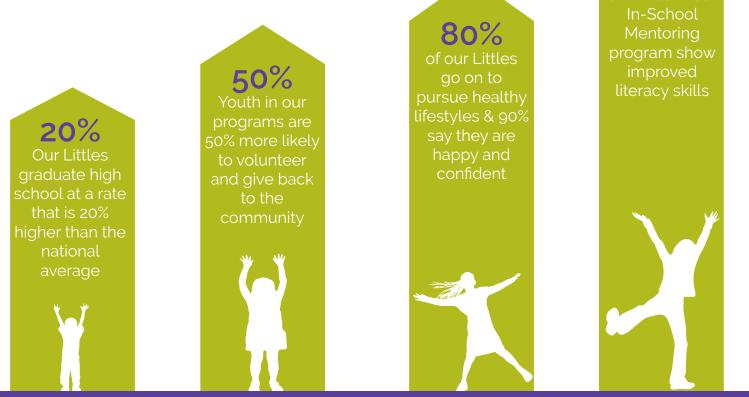

## Your Impact on Youth

It's more than likely someone in your life has been impacted by Big Brothers Big Sisters of Guelph. Mentoring is a powerful intervention tool that brings about individual change and progress. A relationship with an adult mentor provides stability, support and guidance in the healthy development of a child.

Your fundraising will support the healthy development of children while strengthening families in Guelph and the surrounding communities.

## Program Stats

## Children Who Are Mentored Have...

- Highly developed social skills
- Improved problem solving and life skills
- Greater sense of self-confidence and self-esteem
- A belief that the future holds promise





of Littles in our